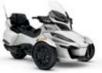

PEARL WHITE INTENSE RED PEARL

STEEL BLACK METALLIC OXFORD BLUE METALLIC

SPYDER RT<sup>™</sup> LIMITED

ALWAYS TRAVEL FIRST CLASS.

ASPHALT GREY METALLIC

NEW

**CHROME EDITION** 

OXFORD BLUE METALLIC CHAMPAGNE METALLIC

DESIGNED FOR TOURING.