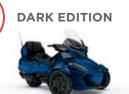

# SPYDER F3<sup>™</sup> LIMITED

FOR UNLIMITED ADVENTURES.

• OXFORD BLUE METALLIC

**DARK EDITION** 

NEW

INTENSE RED PEARL PEARL WHITE

STEEL BLACK METALLIC

**CHROME EDITION** 