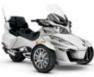

PEARL WHITE INTENSE RED PEARL

STEEL BLACK METALLIC OXFORD BLUE METALLIC

SPYDER RT<sup>™</sup> LIMITED

ALWAYS TRAVEL FIRST CLASS.

ASPHALT GREY METALLIC

NEW

**CHROME EDITION** 

OXFORD BLUE METALLIC CHAMPAGNE METALLIC

DESIGNED FOR TOURING.