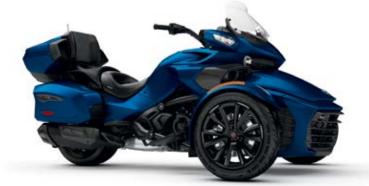

### SPYDER F3-S<sup>™</sup>

FUN-FACTOR UNLEASHED WITH THE SPORT MODE.

CIRCUIT YELLOW METALLIC

10NOLITH BLACK SATIN

OXFORD BLUE METALLIC

INTENSE RED PEARL