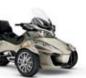

PEARL WHITE INTENSE RED PEARL

STEEL BLACK METALLIC OXFORD BLUE METALLIC

SPYDER RT<sup>™</sup> LIMITED

ALWAYS TRAVEL FIRST CLASS.

ASPHALT GREY METALLIC

NEW

**CHROME EDITION** 

OXFORD BLUE METALLIC CHAMPAGNE METALLIC

DESIGNED FOR TOURING.