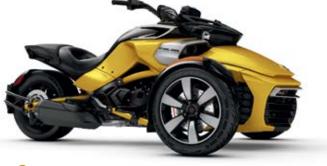

### SPYDER F3-S<sup>™</sup>

FUN-FACTOR UNLEASHED WITH THE SPORT MODE.

CIRCUIT YELLOW METALLIC

10NOLITH BLACK SATIN

OXFORD BLUE METALLIC

INTENSE RED PEARL