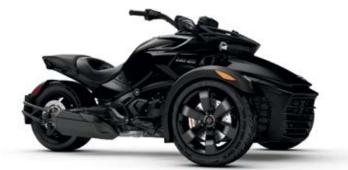

## SPYDER<sup>®</sup> F3<sup>™</sup>

YOUR ADVENTURE STARTS HERE.

• STEEL BLACK METALLIC