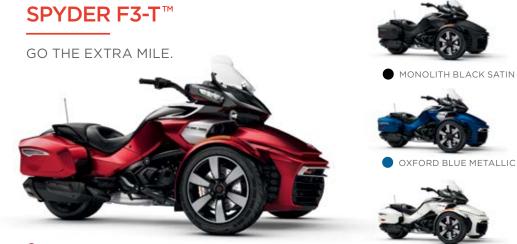

## SPYDER<sup>®</sup> F3<sup>™</sup>

YOUR ADVENTURE STARTS HERE.



• STEEL BLACK METALLIC

### SPYDER F3-S<sup>™</sup>

FUN-FACTOR UNLEASHED WITH THE SPORT MODE.



CIRCUIT YELLOW METALLIC



10NOLITH BLACK SATIN



OXFORD BLUE METALLIC



INTENSE RED PEARL

# SPYDER F3<sup>™</sup> LIMITED

FOR UNLIMITED ADVENTURES.



• OXFORD BLUE METALLIC

**DARK EDITION** 

NEW



INTENSE RED PEARL PEARL WHITE





STEEL BLACK METALLIC



**CHROME EDITION** 

PEARL WHITE INTENSE RED PEARL





STEEL BLACK METALLIC OXFORD BLUE METALLIC







SPYDER RT<sup>™</sup> LIMITED

ALWAYS TRAVEL FIRST CLASS.



ASPHALT GREY METALLIC



NEW



**CHROME EDITION** 



OXFORD BLUE METALLIC CHAMPAGNE METALLIC



DESIGNED FOR TOURING.





# 2018 models

CHAMPAGNE METALLIC





PEARL WHITE



PEARL WHITE



PEARL WHITE

ASPHALT GREY METALLIC