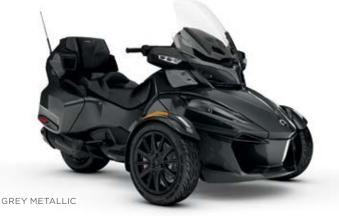

# SPYDER F3<sup>™</sup> LIMITED

FOR UNLIMITED ADVENTURES.

• OXFORD BLUE METALLIC

**DARK EDITION** 

NEW

INTENSE RED PEARL PEARL WHITE

STEEL BLACK METALLIC

**CHROME EDITION** 